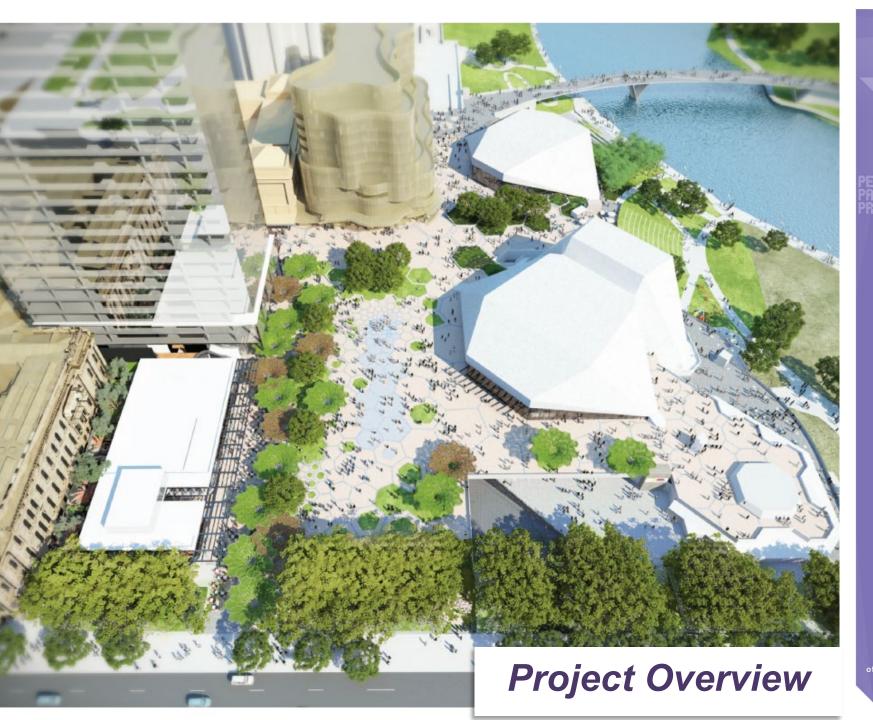

rant City
- Small Bars
- » 51 venues now open
- » Economic impact \$49 million investment and over 700 new jobs from small venues
- » 20 more venues in progress



of South Australia



#### Legend



Government Site

Development Plan

Amendment required



Core Entertainment Precinct

Education and **Cultural Precinct** 

| Government Site                | Area                  |
|--------------------------------|-----------------------|
| West of Morphett Street Bridge | 7,919 m²              |
| Entertainment                  | 70,184 m <sup>2</sup> |
| Royal Adelaide                 | 70,166 m <sup>2</sup> |
| Old Adelaide Gaol              | 51,506 m <sup>2</sup> |
| Police Barracks                | 36,855 m²             |







PARTNERSHIPS PROGRESS









PARTNERSHIPS















### Old RAH





Government of South Australia





WOMEN'S HEALTH CENTRE

### Thank you

# **Questions?**