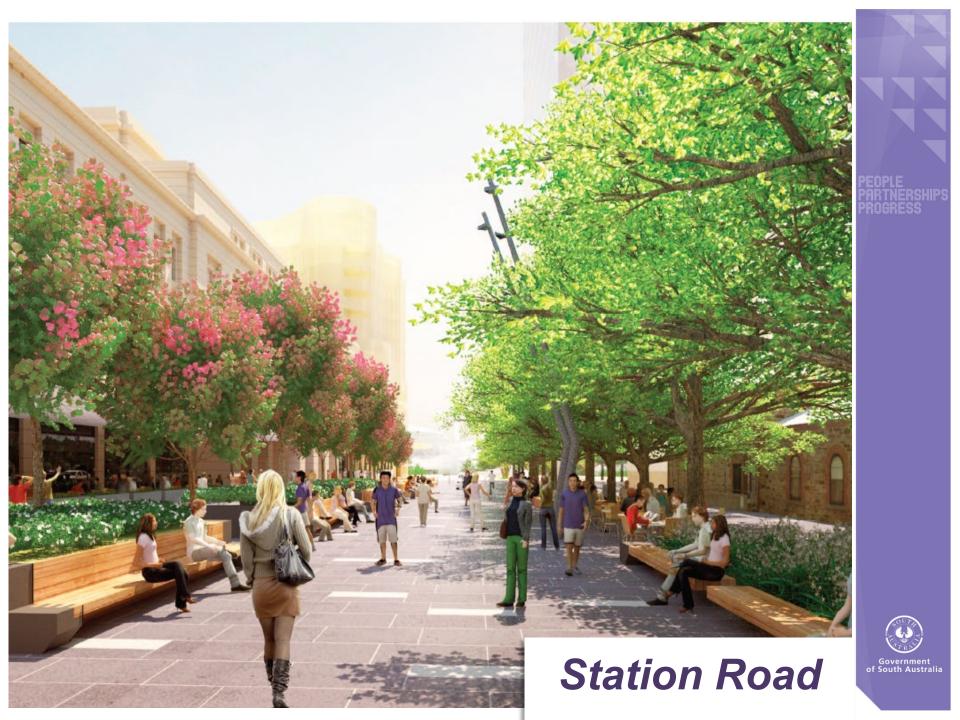

ibrant City
- Small Bars
- » 51 venues now open
- » Economic impact \$49 million investment and over 700 new jobs from small venues
- » 20 more venues in progress



of South Australia



#### Legend



Government Site

Development Plan

Amendment required



Core Entertainment Precinct

Education and **Cultural Precinct** 

| Government Site                | Area                  |
|--------------------------------|-----------------------|
| West of Morphett Street Bridge | 7,919 m²              |
| Entertainment                  | 70,184 m <sup>2</sup> |
| Royal Adelaide                 | 70,166 m <sup>2</sup> |
| Old Adelaide Gaol              | 51,506 m <sup>2</sup> |
| Police Barracks                | 36,855 m²             |







PARTNERSHIPS PROGRESS









PARTNERSHIPS















### Old RAH





Government of South Australia





WOMEN'S HEALTH CENTRE

### Thank you

# **Questions?**