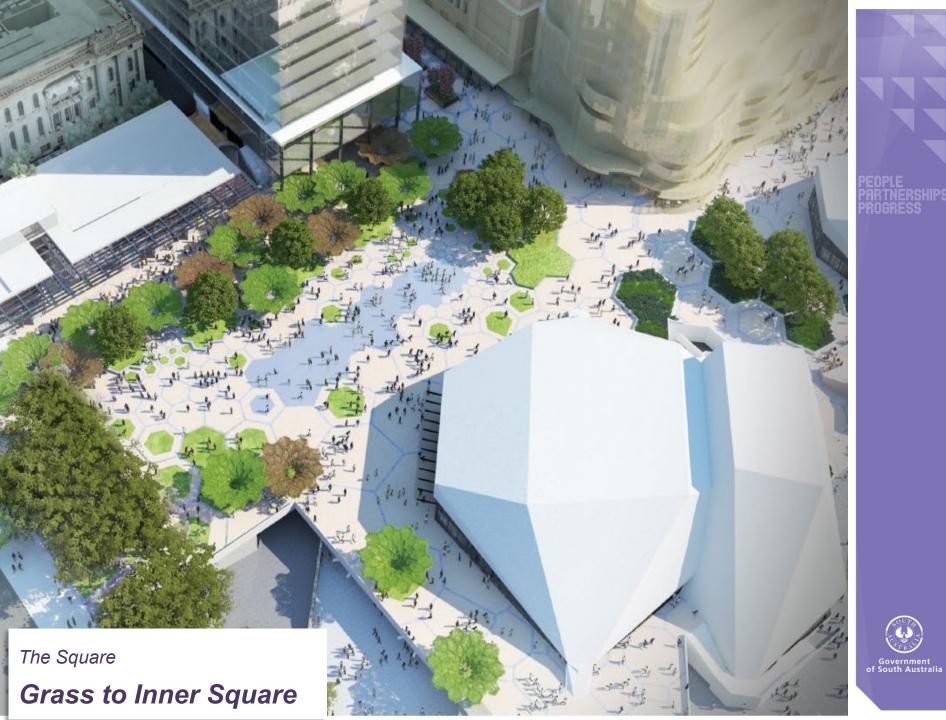

of the city and regions

- Vibrant City
- Small Bars
- » 51 venues now open
- » Economic impact \$49 million investment and over 700 new jobs from small venues
- » 20 more venues in progress



of South Australia



#### Legend



Government Site

Development Plan

Amendment required



Core Entertainment Precinct

Education and **Cultural Precinct** 

| Government Site                | Area                  |
|--------------------------------|-----------------------|
| West of Morphett Street Bridge | 7,919 m²              |
| Entertainment                  | 70,184 m <sup>2</sup> |
| Royal Adelaide                 | 70,166 m <sup>2</sup> |
| Old Adelaide Gaol              | 51,506 m <sup>2</sup> |
| Police Barracks                | 36,855 m²             |







PARTNERSHIPS PROGRESS









PARTNERSHIPS















### Old RAH





Government of South Australia





WOMEN'S HEALTH CENTRE

### Thank you

# **Questions?**