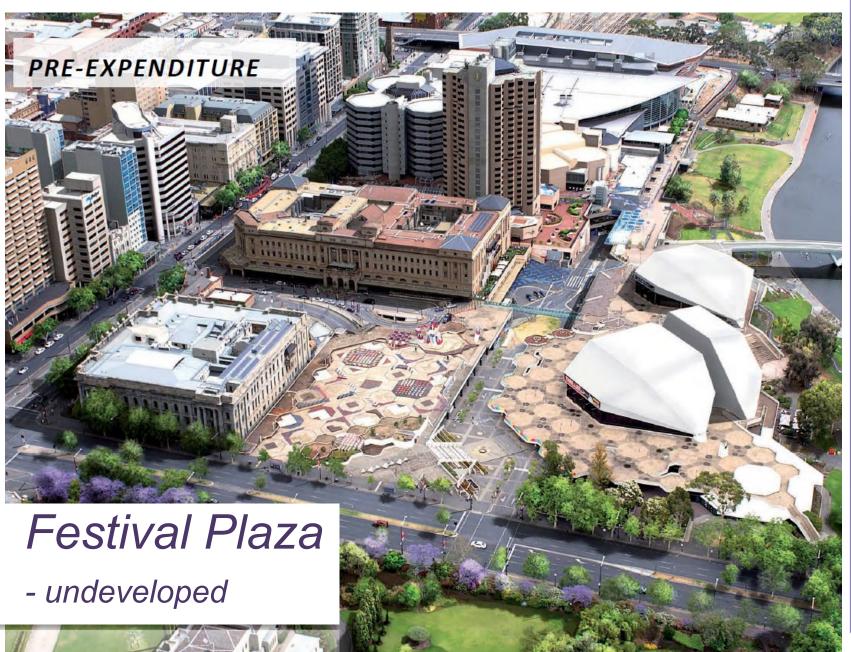

e liveability and activation of the city and regions

- Vibrant City
- Small Bars
- » 51 venues now open
- » Economic impact \$49 million investment and over 700 new jobs from small venues
- » 20 more venues in progress



of South Australia



#### Legend



Government Site

Development Plan

Amendment required



Core Entertainment Precinct

Education and **Cultural Precinct** 

| Government Site                | Area                  |
|--------------------------------|-----------------------|
| West of Morphett Street Bridge | 7,919 m²              |
| Entertainment                  | 70,184 m <sup>2</sup> |
| Royal Adelaide                 | 70,166 m <sup>2</sup> |
| Old Adelaide Gaol              | 51,506 m <sup>2</sup> |
| Police Barracks                | 36,855 m²             |







PARTNERSHIPS PROGRESS









PARTNERSHIPS















### Old RAH





Government of South Australia





WOMEN'S HEALTH CENTRE

### Thank you

# **Questions?**