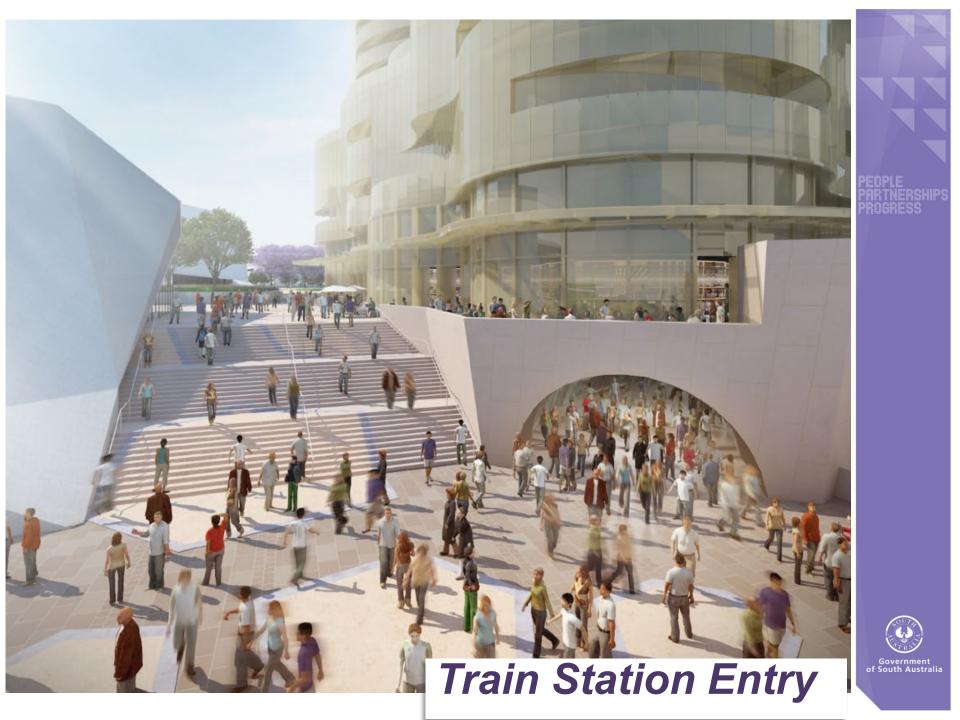

Vibrant City
- Small Bars
- » 51 venues now open
- » Economic impact \$49 million investment and over 700 new jobs from small venues
- » 20 more venues in progress



of South Australia



#### Legend



Government Site

Development Plan

Amendment required



Core Entertainment Precinct

Education and **Cultural Precinct** 

| Government Site                | Area                  |
|--------------------------------|-----------------------|
| West of Morphett Street Bridge | 7,919 m²              |
| Entertainment                  | 70,184 m <sup>2</sup> |
| Royal Adelaide                 | 70,166 m <sup>2</sup> |
| Old Adelaide Gaol              | 51,506 m <sup>2</sup> |
| Police Barracks                | 36,855 m²             |







PARTNERSHIPS PROGRESS









PARTNERSHIPS















### Old RAH





Government of South Australia





WOMEN'S HEALTH CENTRE

### Thank you

# **Questions?**