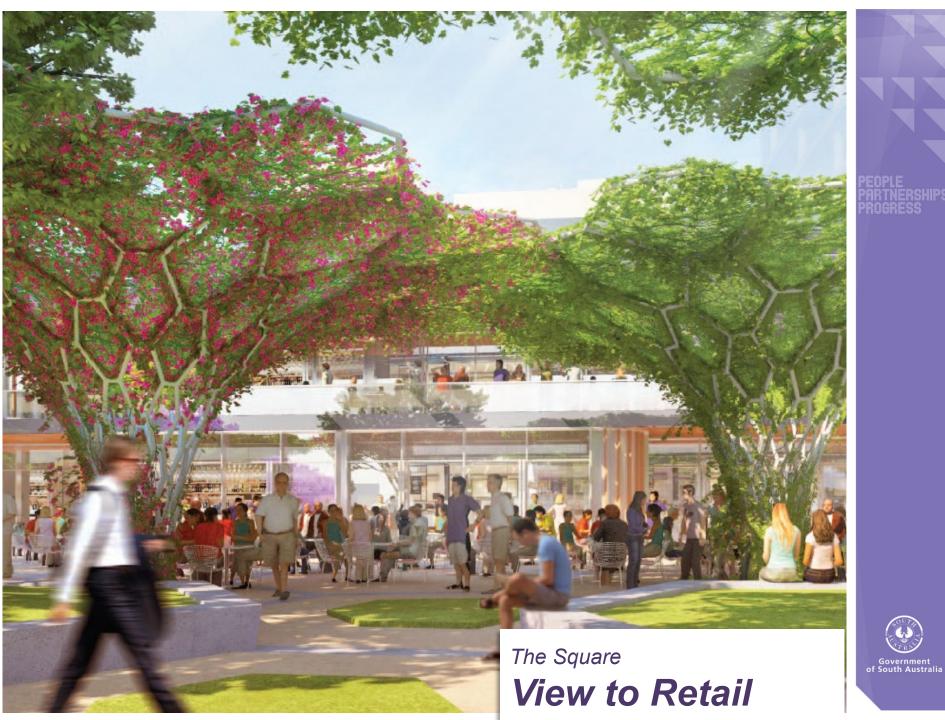

s

- Vibrant City
- Small Bars
- » 51 venues now open
- » Economic impact \$49 million investment and over 700 new jobs from small venues
- » 20 more venues in progress



of South Australia



#### Legend



Government Site

Development Plan

Amendment required



Core Entertainment Precinct

Education and **Cultural Precinct** 

| Government Site                | Area                  |
|--------------------------------|-----------------------|
| West of Morphett Street Bridge | 7,919 m²              |
| Entertainment                  | 70,184 m <sup>2</sup> |
| Royal Adelaide                 | 70,166 m <sup>2</sup> |
| Old Adelaide Gaol              | 51,506 m <sup>2</sup> |
| Police Barracks                | 36,855 m²             |







PARTNERSHIPS PROGRESS









PARTNERSHIPS















### Old RAH





Government of South Australia





WOMEN'S HEALTH CENTRE

### Thank you

# **Questions?**