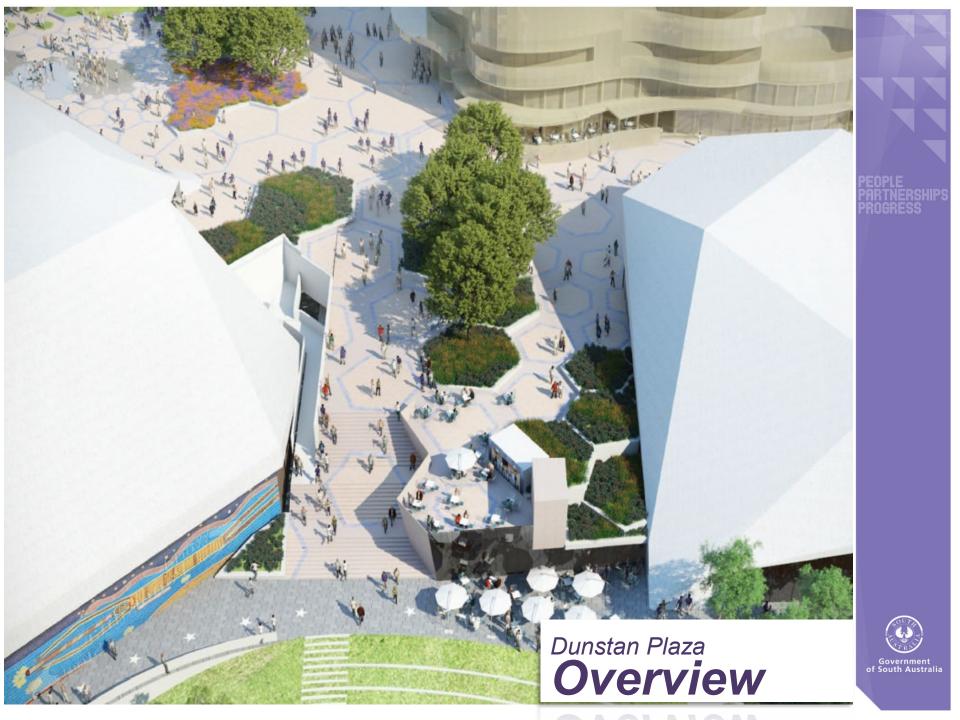

- Vibrant City
- Small Bars
- » 51 venues now open
- » Economic impact \$49 million investment and over 700 new jobs from small venues
- » 20 more venues in progress



of South Australia



#### Legend



Government Site

Development Plan

Amendment required



Core Entertainment Precinct

Education and **Cultural Precinct** 

| Government Site                | Area                  |
|--------------------------------|-----------------------|
| West of Morphett Street Bridge | 7,919 m²              |
| Entertainment                  | 70,184 m <sup>2</sup> |
| Royal Adelaide                 | 70,166 m <sup>2</sup> |
| Old Adelaide Gaol              | 51,506 m <sup>2</sup> |
| Police Barracks                | 36,855 m²             |







PARTNERSHIPS PROGRESS









PARTNERSHIPS















### Old RAH





Government of South Australia





WOMEN'S HEALTH CENTRE

### Thank you

# **Questions?**