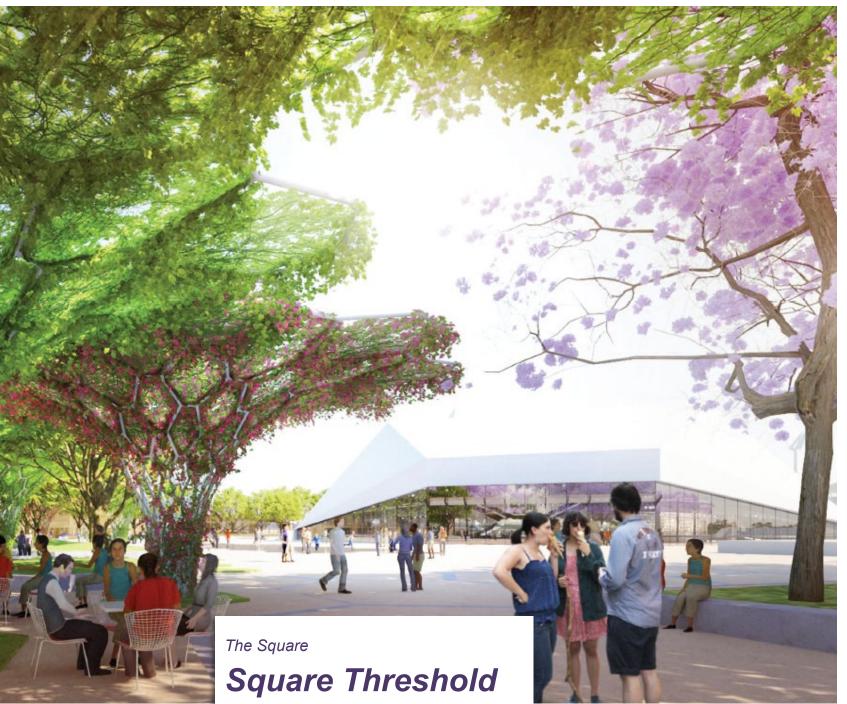

the city and regions

- Vibrant City
- Small Bars
- » 51 venues now open
- » Economic impact \$49 million investment and over 700 new jobs from small venues
- » 20 more venues in progress



of South Australia



#### Legend



Government Site

Development Plan

Amendment required



Core Entertainment Precinct

Education and **Cultural Precinct** 

| Government Site                | Area                  |
|--------------------------------|-----------------------|
| West of Morphett Street Bridge | 7,919 m²              |
| Entertainment                  | 70,184 m <sup>2</sup> |
| Royal Adelaide                 | 70,166 m <sup>2</sup> |
| Old Adelaide Gaol              | 51,506 m <sup>2</sup> |
| Police Barracks                | 36,855 m²             |







PARTNERSHIPS PROGRESS









PARTNERSHIPS















### Old RAH





Government of South Australia





WOMEN'S HEALTH CENTRE

### Thank you

# **Questions?**