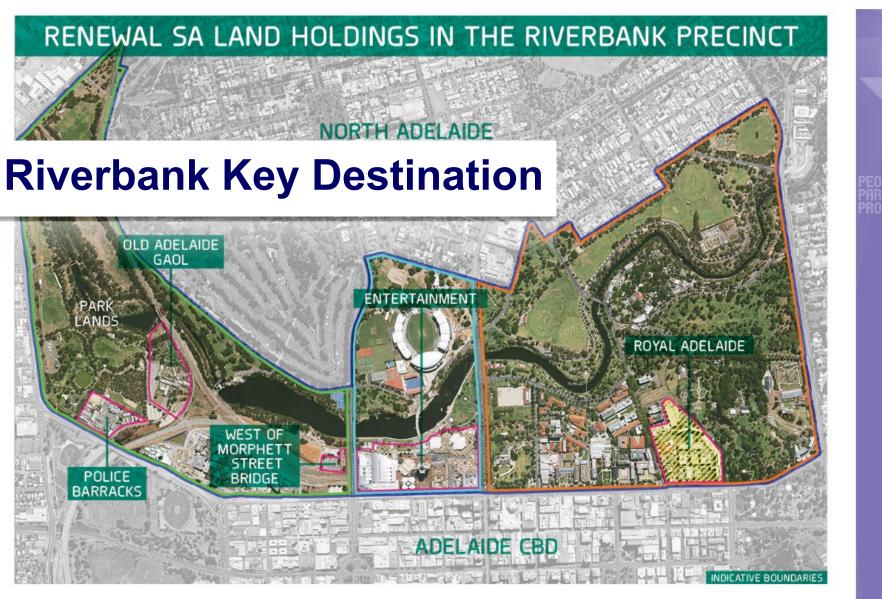

#### Legend

Government Site

Development Plan

Amendment required

Core Entertainment Precinct

Education and **Cultural Precinct** 

| Government Site                | Area                  |
|--------------------------------|-----------------------|
| West of Morphett Street Bridge | 7,919 m²              |
| Entertainment                  | 70,184 m <sup>2</sup> |
| Royal Adelaide                 | 70,166 m <sup>2</sup> |
| Old Adelaide Gaol              | 51,506 m <sup>2</sup> |
| Police Barracks                | 36,855 m²             |